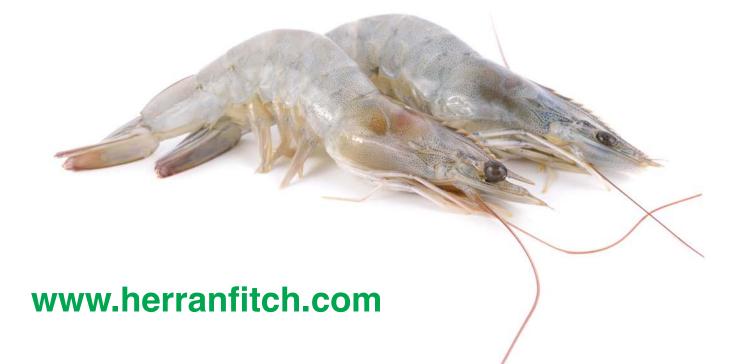

Mexican Shrimp Farmers

We offer export quality shrimp.

www.herranfitch.com

#### Whole (HOSO)

Pure shrimp is exported the same way it arrives at the processing plant, without any additional procedures. The shrimp is cautiously handled and processed immediately after harvest.

### Tail (HLSO)

One of the most frequent ways of exporting raw shrimp. To make this product the shrimp's head is removed and the rest remains the same as the HOSO.